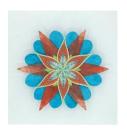

\$1,600.

Jill Parisi \$1,800.

Paisleys and Thistles Star Flower, 2021

hand-colored etchings on hand-cut handmade Loktah paper chine colléd to Rives lightweight paper, hand-cut marbled paper, and hand-cut pigmented handmade Loktah paper pinned with black enameled brass tipped steel entomology pins to a fabric covered ethafoam, dibond and wood strainer

12.5 x 12.5 x 3.5 inches (framed in acrylic shadowbox)

Jill Parisi \$1,600. Fanfare Star, 2021

hand-colored etchings on hand-cut handmade Loktah paper, hand-colored digital prints on hand-cut pigmented handmade Loktah paper pinned with black enameled brass tipped steel entomology pins to fabric covered ethafoam, dibond and wood strainer