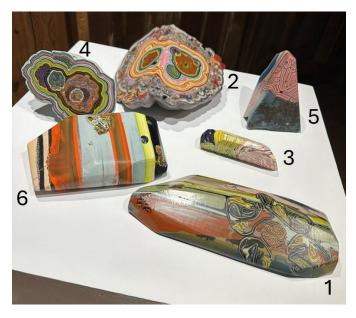

## Laura Moriarty

- 1. Flint #14, encaustic (pigmented beeswax), 11.5 x 4.75 x 1.25 inches, \$600.
- 2. Heart Geode, encaustic (pigmented beeswax), 12.5 x 11 x 6 inches, \$850.
- 3. Flint #10, encaustic (pigmented beeswax), 1 x 2.5 x 6 inches, \$300.
- 4. *Many Moons*, encaustic (pigmented beeswax), 6 x 4.5 x 3.5 inches, \$600.
- 5. Flint #12, encaustic (pigmented beeswax) and black sand, 6 x 5 x 4 inches, \$600.
- 6. Flint #15, encaustic (pigmented beeswax), 8 x 5 x 2 inches, \$600.